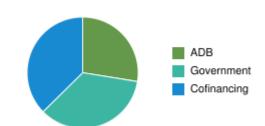

### in US\$('000)

Confinancing Source: China Development Bank

**ADB** 200,000

Government 254,600

Cofinancing 271,400

**Total** 726,000