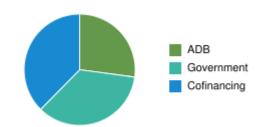

## in US\$('000)

Confinancing Source: European Investment Bank (\$50M) and China Development Bank (\$157.9M)

| ADB         | 150,000 |
|-------------|---------|
| Government  | 194,800 |
| Cofinancing | 207,900 |
| Total       | 552 700 |

552,700