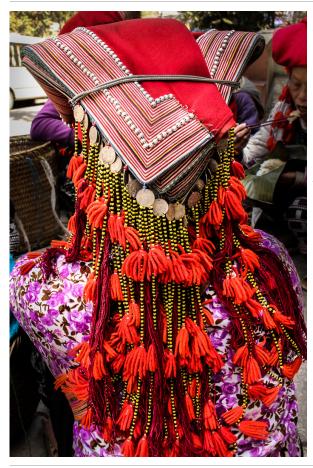

Headdress of the Red Dao tribe, Sapa, Northern Viet Nam. The tribe has seen a boost in tourism since the completion of the Hanoi-Lao Cai Expressway. The Greater Mekong Subregion Ha Noi-Lang Son and Ben Luc-Long Thanh Expressways Technical Assistance Project includes preparing detailed designs, updating safeguard plans, and assisting in land acquisition, resettlement, and procurement of goods and civil works.