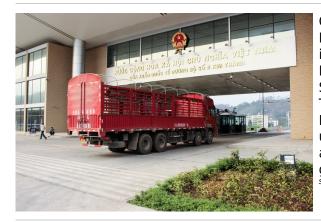

## Photos

Cross border traffic at Lao Cai between Viet Nam and People's Republic of China has increased since the completion of the Hanoi-Lao Cai Expressway. The Greater Mekong Subregion Ha Noi-Lang Son and Ben Luc-Long Thanh Expressways Technical Assistance Project includes preparing detailed designs, updating safeguard plans, and assisting in land acquisition, resettlement, and procurement of goods and civil works. Source: ADB Flickr

Cross border traffic at Lao Cai between Viet Nam and People's Republic of China has increased since the completion of the Hanoi -Lao Cai Expressway. The Greater Mekong Subregion Ha Noi-Lang Son and Ben Luc-Long Thanh Expressways Technical Assistance Project includes preparing detailed designs, updating safeguard plans, and assisting in land acquisition, resettlement, and procurement of goods and civil works.