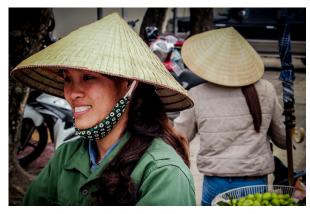

Fruit sellers trading close to the Hanoi-Lao Cai Expressway. The Greater Mekong Subregion Ha Noi-Lang Son and Ben Luc-Long Thanh Expressways Technical Assistance Project includes preparing detailed designs, updating safeguard plans, and assisting in land acquisition, resettlement, and procurement of goods and civil works.

Fruit sellers trading close to the Hanoi-Lao Cai Expressway. The Greater Mekong Subregion Ha Noi-Lang Son and Ben Luc-Long Thanh Expressways Technical Assistance Project includes preparing detailed designs, updating safeguard plans, and assisting in land acquisition, resettlement, and procurement of goods and civil works. Source: ADB Flickr