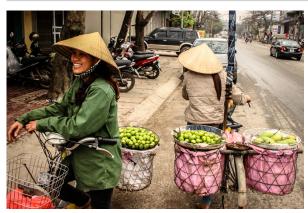

Fruit sellers trading close to the Hanoi-Lao Cai Expressway. The Greater Mekong Subregion Ha Noi-Lang Son and Ben Luc-Long Thanh Expressways Technical Assistance Project includes preparing detailed designs, updating safeguard plans, and assisting in land acquisition, resettlement, and procurement of goods and civil works.

Fruit sellers trading close to the Hanoi-Lao Cai Expressway. The Greater Mekong Subregion Ha Noi-Lang Son and Ben Luc-Long Thanh Expressways Technical Assistance Project includes preparing detailed designs, updating safeguard plans, and assisting in land acquisition, resettlement, and procurement of goods and civil works. Source: ADB Flickr