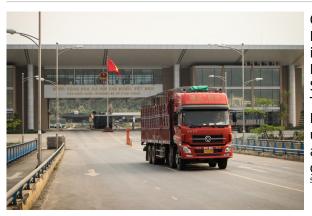

## Photos

Cross border traffic at Lao Cai between Viet Nam and People's Republic of China has increased since the completion of the Hanoi-Lao Cai Expressway. The Greater Mekong Subregion Ha Noi-Lang Son and Ben Luc-Long Thanh Expressways Technical Assistance Project includes preparing detailed designs, updating safeguard plans, and assisting in land acquisition, resettlement, and procurement of goods and civil works. Source: ADB Flickr

Cross border traffic at Lao Cai between Viet Nam and People's Republic of China has increased since the completion of the Hanoi -Lao Cai Expressway. The Greater Mekong Subregion Ha Noi-Lang Son and Ben Luc-Long Thanh Expressways Technical Assistance Project includes preparing detailed designs, updating safeguard plans, and assisting in land acquisition, resettlement, and procurement of goods and civil works.