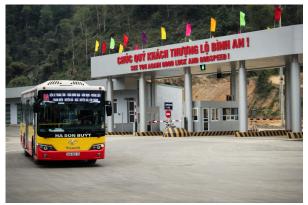

Bus companies in Lao Cai, Viet Nam, are expanding to take advantage of increased traffic between Hanoi and the Chinese border since the completion of the Hanoi - Lao Cai Expressway. The Greater Mekong Subregion Ha Noi-Lang Son and Ben Luc-Long Thanh Expressways Technical Assistance Project includes preparing detailed designs, updating safeguard plans, and assisting in land acquisition, resettlement, and procurement of goods and civil works.