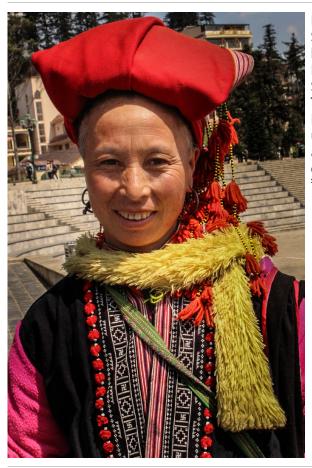

Women from the Hamong tribe in Sapa, Northern Viet Nam. The tribe has seen a boost in tourism since the completion of the Hanoi-Lao Cai Expressway. The Greater Mekong Subregion Ha Noi-Lang Son and Ben Luc-Long Thanh Expressways Technical Assistance Project includes preparing detailed designs, updating safeguard plans, and assisting in land acquisition, resettlement, and procurement of goods and civil works.