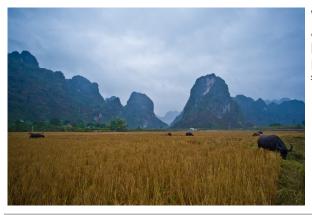

Water buffaloes in the rice field along the ADB assisted Hanoi-Bac Giang-Lang Son road. In the background are Karst formations common in Northern Viet Nam. Source: ADB Flickr