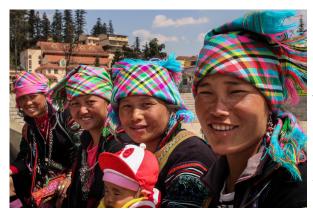

Women from the Hamong tribe in Sapa, Northern Viet Nam. The tribe has seen a boost in tourism since the completion of the Hanoi-Lao Cai Expressway. The Greater Mekong Subregion Ha Noi-Lang Son and Ben Luc-Long Thanh Expressways Technical Assistance Project includes preparing detailed designs, updating safeguard plans, and assisting in land acquisition, resettlement, and procurement of goods and civil works.