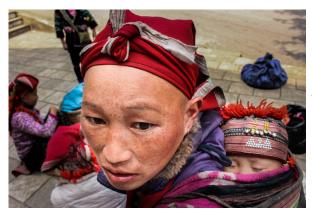

Portrait of a woman from the Hamong tribe in Sapa, Northern Viet Nam. The tribe has seen a boost in tourism since the completion of the Hanoi-Lao Cai Expressway. The Greater Mekong Subregion Ha Noi-Lang Son and Ben Luc-Long Thanh Expressways Technical Assistance Project includes preparing detailed designs, updating safeguard plans, and assisting in land acquisition, resettlement, and procurement of goods and civil works.