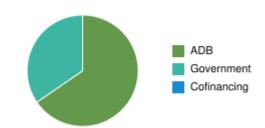

### **Funding**

in US\$('000)

**ADB** 7,000

Government 3,700

Cofinancing \_

**Total** 10,700