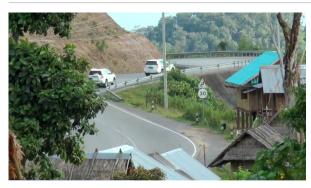

## **Photos**

Border check point on the Lao PDR side.

Source: Video screenshot. http://www.adb.org/results/tourist-influx-helps-rural-lao-pdr-thrive

Border check point on the Lao PDR side.

Source: Video screenshot. http://www.adb.org/results/tourist-influx-helps-rural-lao-pdr-thrive