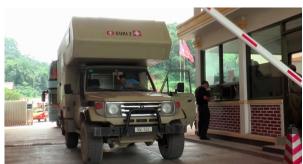

## **Photos**

Border check point on the Lao PDR side.

Source: Video screenshot. http://www.adb.org/results/tourist-influx-helps-rural-lao-pdr-thrive

Border check point on the Lao PDR side.

Source: Video screenshot. http://www.adb.org/results/tourist-influx-helps-rural-lao-pdr-thrive