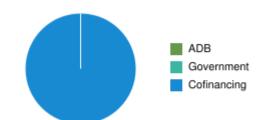

#### in US\$('000)

Confinancing Source: ASEAN Infrastructure Fund (AIF)

ADB \_

Government

Cofinancing 20,000

**Total** 20,000