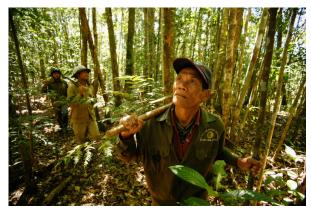

Source: ADB Flickr

Patrollers tasked in maintaining the general well-being of the forest.

Source: ADB Flickr

Kâ∏ho villagers receive Payment for Forest Environment Services from Bidoup Nui Ba National Park staff at a community center in Da Nhim.