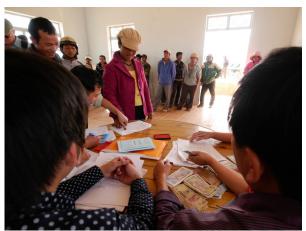

Source: ADB Flickr

Patrollers tasked in maintaining the general well-being of the forest.

Source: ADB Flickr

Kâ∏ho villagers receive Payment for Forest Environment Services from Bidoup Nui Ba National Park staff at a community center in Da Nhim.