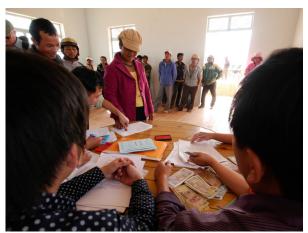

Source: ADB Flickr

Patrollers tasked in maintaining the general well-being of the forest.

Source: ADB Flickr

Kâ∏ho villagers receive Payment for Forest Environment Services from Bidoup Nui Ba National Park staff at a community center in Da Nhim.