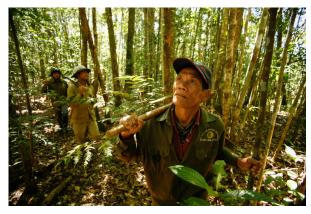

Source: ADB Flickr

Patrollers tasked in maintaining the general well-being of the forest.

Source: ADB Flickr

Kâ∏ho villagers receive Payment for Forest Environment Services from Bidoup Nui Ba National Park staff at a community center in Da Nhim.