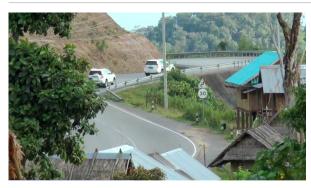

## **Photos**

Border check point on the Lao PDR side.

ource: Video screenshot. http://www.adb.org/results/tourist-influx-helps-rural-lao-pdr-thrive

Border check point on the Lao PDR side.

Source: Video screenshot. http://www.adb.org/results/tourist-influx-helps-rural-lao-pdr-thrive