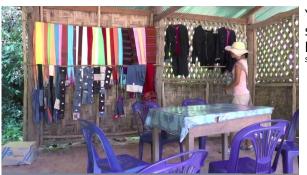

Happily playing children of the once isolated village.

Source: Video screenshot. http://www.adb.org/results/tourist-influx-helps-rural-lao-pdr-thrive

Yui, a tourist from the Republic of Korea, while she looks at bags and blouses at a local handicraft.

Source: Video screenshot. http://www.adb.org/results/tourist-influx-helps-rural-lao-pdr-thrive

Yui, a tourist from the Republic of Korea, while she looks at bags and blouses at a local handicraft.

Source: Video screenshot. http://www.adb.org/results/tourist-influx-helps-rural-lao-pdr-thrive

Yui, a tourist from the Republic of Korea, while she looks at bags and blouses at a local handicraft.

Source: Video screenshot. http://www.adb.org/results/tourist-influx-helps-rural-lao-pdr-thrive