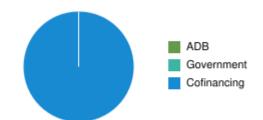

## in US\$('000)

Confinancing Source: OPEC Fund for International Development

ADB .

Government \_

Cofinancing 12,000

**Total** 12,000