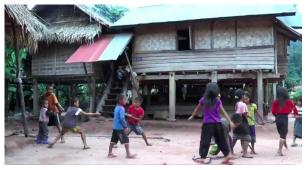

Happily playing children of the once isolated village.

Source: Video screenshot. http://www.adb.org/results/tourist-influx-helps-rural-lao-pdr-thrive

Yui, a tourist from the Republic of Korea, while she looks at bags and blouses at a local handicraft.