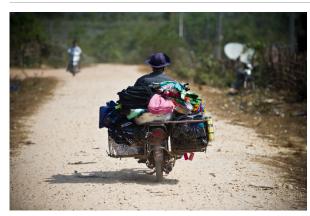

Source: ADB Flickr

The relocated villagers from the Nam Theun 2 Hydroelectric Project are now earning more from fishing and other alternative livelihoods.

Motorist goes to the market through the new roads built under the GMS Nam Theun 2 Hydropower Development Project. All the new villages are linked to the nearest town by an all-weather dirt road.

Source: ADB Flickr

Girl walks to school through the new road built under the GMS Nam Theun 2 Hydropower Development Project. All the new villages are linked to the nearest town by an all-weather dirt road. Students attend primary school in the settlement and walk less than 2 kilometers to a nearby secondary school.