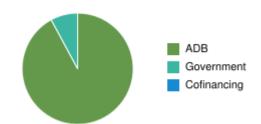

# **Funding**

in US\$('000)

**ADB** 700

**Government** 60

Cofinancing \_

Total 760