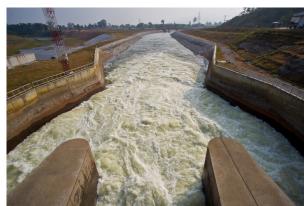

# **Photos**

A reservoir of the Nam Theun 2 Dam.

The relocated villagers from the Nam Theun 2 Hydroelectric Project have had livelihood training. New jobs are bringing in greater profits.

Source: ADB Flickr