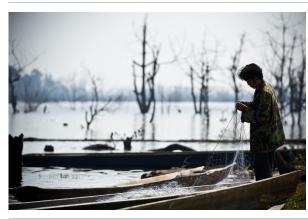

Kam Kong, one of the relocated villagers from the Nam Theun 2 Hydroelectric Project.

One of the happy villagers that enjoying the benefits of the livelihood training.

The relocated villagers from the Nam Theun 2 Hydroelectric Project are now earning more from fishing and other alternative livelihoods.

Source: ADB Flickr

The relocated villagers from the Nam Theun 2 Hydroelectric Project are now earning more from fishing and other alternative livelihoods.

Motorist goes to the market through the new roads built under the GMS Nam Theun 2 Hydropower Development Project. All the new villages are linked to the nearest town by an all-weather dirt road.