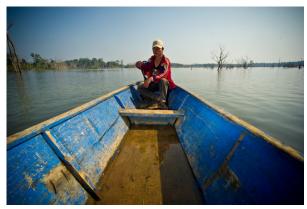

# **Photos**

A reservoir of the Nam Theun 2 Dam.

The relocated villagers from the Nam Theun 2 Hydroelectric Project have had livelihood training. New jobs are bringing in greater profits.

Source: ADB Flickr