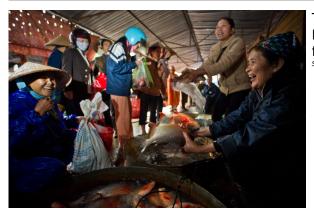

Kam Kong, one of the relocated villagers from the Nam Theun 2 Hydroelectric Project.

One of the happy villagers that enjoying the benefits of the livelihood training.

The relocated villagers from the Nam Theun 2 Hydroelectric Project are now earning more from fishing and other alternative livelihoods.

Source: ADB Flickr

The relocated villagers from the Nam Theun 2 Hydroelectric Project are now earning more from fishing and other alternative livelihoods.

Motorist goes to the market through the new roads built under the GMS Nam Theun 2 Hydropower Development Project. All the new villages are linked to the nearest town by an all-weather dirt road.