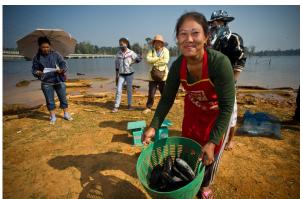

# **Photos**

A reservoir of the Nam Theun 2 Dam.

The relocated villagers from the Nam Theun 2 Hydroelectric Project have had livelihood training. New jobs are bringing in greater profits.

Source: ADB Flickr

The relocated villagers from the Nam Theun 2 Hydroelectric Project have had livelihood training. New jobs are bringing in greater profits.

Source: ADB Flickr

The relocated villagers from the Nam Theun 2 Hydroelectric Project have had livelihood training. New jobs are bringing in greater profits.
Source: ADB Flickr