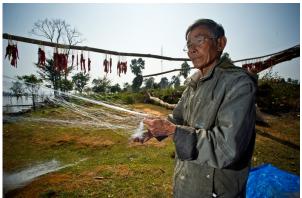

# **Photos**

A reservoir of the Nam Theun 2 Dam.

The relocated villagers from the Nam Theun 2 Hydroelectric Project have had livelihood training. New jobs are bringing in greater profits.

Source: ADB Flickr

The relocated villagers from the Nam Theun 2 Hydroelectric Project have had livelihood training. New jobs are bringing in greater profits.

Source: ADB Flickr

The relocated villagers from the Nam Theun 2 Hydroelectric Project have had livelihood training. New jobs are bringing in greater profits.
Source: ADB Flickr